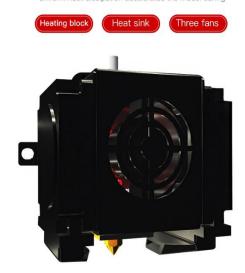

# Excellent heating block and heat sink + dual fans

Equipped with heating block and heat sink, it has good heat dissipation without plugging. Less worries on print failure. Double fan design with uniform heat dissipation accelerates the model curing