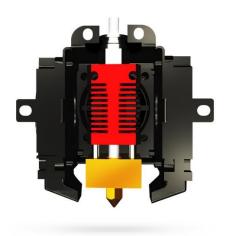

## All-metal and integrated structure

Heat block, heat sink, nozzle(D6=0.4mm), teflon tube, Φ 5 clamp, quick-release claw, silica gel of heating block , thermistor, blower fan, axial fan, fan cover, extrusion slider, sheet metal cover

### Integral rigid structure

Self-developed and brand-new nozzle is equipped with full metal kit with smooth filament path and heatbreak. The temperature is up to 260°C to melt the filament fully and filament-push smoothly.