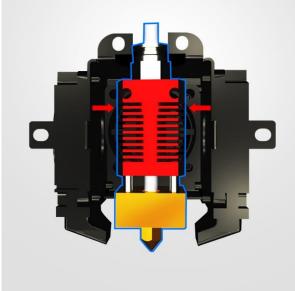

# Excellent heating block and heat sink + dual fans

Equipped with heating block and heat sink, it has good heat dissipation without plugging. Less worries on print failure. Double fan design with uniform heat dissipation accelerates the model curing

### Integral rigid structure

Self-developed and brand-new nozzle is equipped with full metal kit with smooth filament path and heatbreak. The temperature is up to 260°C to melt the filament fully and filament-push smoothly.