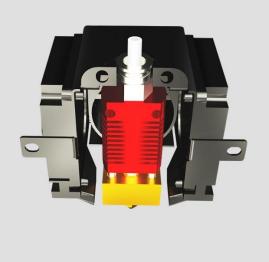

#### 3DPrintMill(CR-30) Full Hotend Kit

MFR: 4001030009

**Product Information** 

All-metal and Integrated Structure Excellent Heating Block and Heat Sink with Dual Fans Seamless Junction,No Leakage and Plug Integral Rigid Structure Stable Performance and Precise Structure

## All-metal and integrated structure

Heat block, heat sink, nozzle(D6=0.4mm), teflon tube, Φ 5 clamp, quick-release claw, silica gel of heating block , thermistor, blower fan, axial fan, fan cover, extrusion slider, sheet metal cover