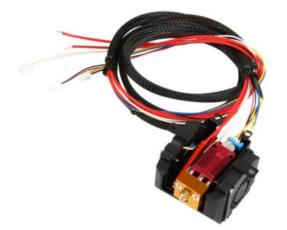

#### 3DPrintMill(CR-30) Full Hotend Kit

MFR: 4001030009

**Product Information** 

All-metal and Integrated Structure Excellent Heating Block and Heat Sink with Dual Fans Seamless Junction,No Leakage and Plug Integral Rigid Structure Stable Performance and Precise Structure

## All-metal and integrated structure

Heat block, heat sink, nozzle(D6=0.4mm), teflon tube, Φ 5 clamp, quick-release claw, silica gel of heating block , thermistor, blower fan, axial fan, fan cover, extrusion slider, sheet metal cover