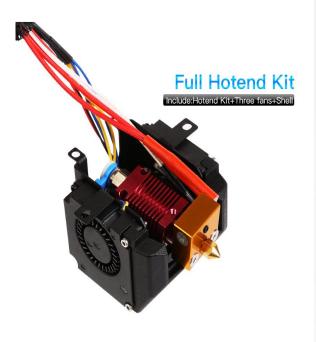

#### 3DPrintMill(CR-30) Full Hotend Kit

MFR: 4001030009

**Product Information** 

All-metal and Integrated Structure Excellent Heating Block and Heat Sink with Dual Fans Seamless Junction,No Leakage and Plug Integral Rigid Structure Stable Performance and Precise Structure

## All-metal and integrated structure

Heat block, heat sink, nozzle(D6=0.4mm), teflon tube, Φ 5 clamp, quick-release claw, silica gel of heating block , thermistor, blower fan, axial fan, fan cover, extrusion slider, sheet metal cover