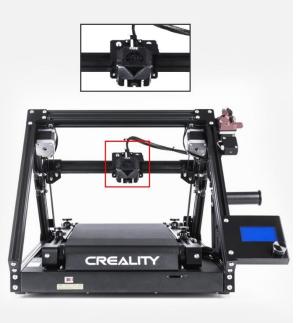

ce treatment process is sturdy and durable, easy to disassembly and maintenance

# Excellent heating block and heat sink + dual fans

Equipped with heating block and heat sink, it has good heat dissipation without plugging. Less worries on print failure. Double fan design with uniform heat dissipation accelerates the model curing





### Seamless junction no leakage and plug

The new quick-release claw and  $\phi$  5 clamp are used to prevent the loosening of Teflon tube, realize smooth feed-in and reduce the printing failure rate.



### Integral rigid structure

Self-developed and brand-new nozzle is equipped with full metal kit with smooth filament path and heatbreak. The temperature is up to 260°C to melt the filament fully and filament-push smoothly.





#### Installation position



## **BASIC PARAMETERS**

Product name: Full Hotend Kit

| Teflon tube: D4*2                                        | Filament diameter: 1.75mm       |
|----------------------------------------------------------|---------------------------------|
| Material technology: Machining parts a sheet metal parts | nd<br>Hotend diameter: 0.4mm    |
| Maximum nozzle temperature: 260°C                        | Heating tube parameter: 24v 60w |
| Number of nozzles: 1pcs                                  | Applicable model: 3DPrintMill   |
| Net weight: 170g                                         | Package size: 160*155*70mm      |
| Gross weight: 280g                                       | Product color: Black + red      |